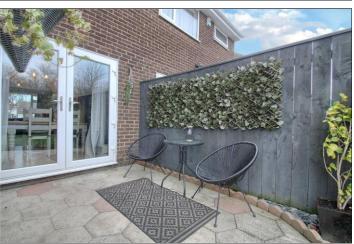

#### **EXTERNALLY**

#### **GARDENS & GARAGE**

Lawned front garden with shrub borders. The driveway provides off street parking and continues on to the single garage with up and over door. The rear garden is south facing and is not directly overlooked, being mainly laid to lawn with a paved patio and children's play area.