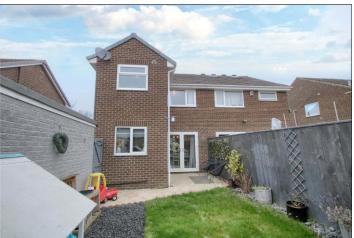

#### **EXTERNALLY**

#### **GARDENS & GARAGE**

Lawned front garden with shrub borders. The driveway provides off street parking and continues on to the single garage with up and over door. The rear garden is south facing and is not directly overlooked, being mainly laid to lawn with a paved patio and children's play area.