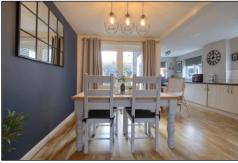

#### **GROUND FLOOR**

**ENTRANCE HALL** 

**LOUNGE** - **4.11m** x **3.66m** (**13'6"** x **12'**) Opening to ...

DINING ROOM - 3.2m x 2.51m (10'6" x 8'3")

**TO VIEW**: Tel: 01642 788878

59 High Street, Yarm, TS15 9BH