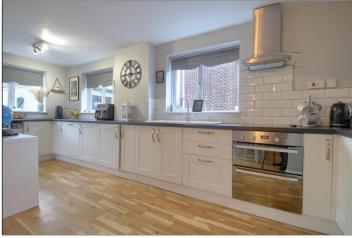

£215,000

A deceptively spacious three bedroom semidetached house benefitting from a substantial two storey rear extension, nicely located within a pleasant cul-de-sac in the Levendale area of Yarm with lawned gardens to front and rear, side driveway and single garage. KITCHEN - 5.84m x 2.18m (19'2" x 7'2")