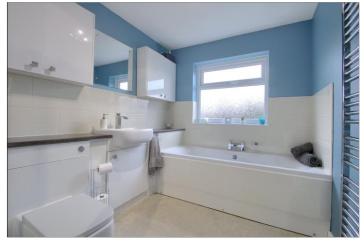

### FIRST FLOOR

**LANDING** 

BEDROOM ONE - 4.01m (13'2") to robes x 2.62m (8'7")

BEDROOM TWO - 2.8m x 2.8m (9'2" x 9'2")

BEDROOM THREE - 3.05m x 2.06m (10' x 6'9")

BATHROOM - 4.55m x 2.16m (14'11" x 7'1")