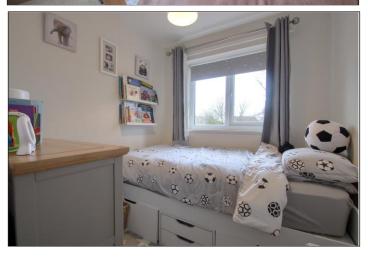

### FIRST FLOOR

**LANDING** 

BEDROOM ONE - 4.01m (13'2") to robes x 2.62m (8'7")

BEDROOM TWO - 2.8m x 2.8m (9'2" x 9'2")

BEDROOM THREE - 3.05m x 2.06m (10' x 6'9")

BATHROOM - 4.55m x 2.16m (14'11" x 7'1")