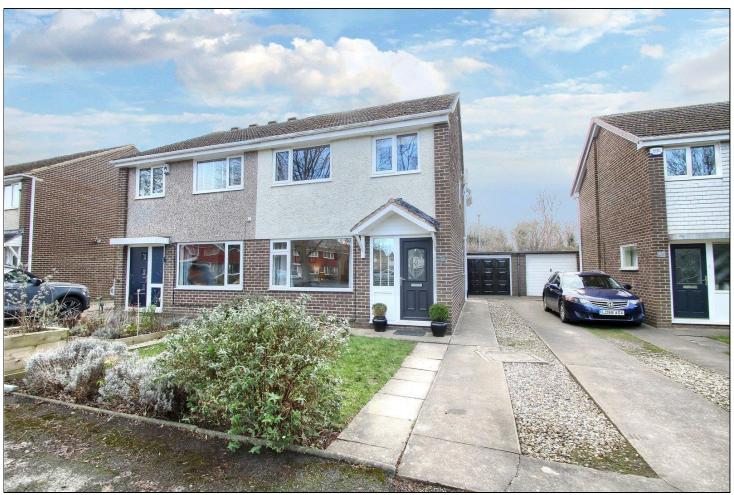

## ANGROVE CLOSE, YARM, TS15 9RR

- A Deceptively Spacious Three Bedroom Semi
  Detached House Benefitting from A SUBSTANTIAL
  TWO STOREY REAR EXTENSION
- Nicely Located Within a Pleasant Cul-De-Sac in The Levendale Area of Yarm
- Tastefully Presented Lounge Open to The Dining Room with Double Glazed French Doors to The Rear Garden
- 19ft Long Extended Kitchen with A Good Range of Fitted Units, Built-In Oven & Hob & Integrated Dishwasher
- Three Bedrooms with The Master Having Fitted Wardrobes
- Extended Bathroom with White Three Piece Suite & Shower Enclosure
- ▲ Gas Central Heating System & Double Glazing
- Lawned Gardens to Front & Rear, The Rear Being South Facing
- ▲ Side Driveway & Single Garage
- Excellent Location Close to Highly Regarded Junior
  Secondary Schooling

£215,000

A deceptively spacious three bedroom semidetached house benefitting from a substantial two storey rear extension, nicely located within a pleasant cul-de-sac in the Levendale area of Yarm with lawned gardens to front and rear, side driveway and single garage. KITCHEN - 5.84m x 2.18m (19'2" x 7'2")

#### **GARDENS & GARAGE**

Lawned front garden with shrub borders. The driveway provides off street parking and continues on to the single garage with up and over door. The rear garden is south facing and is not directly overlooked, being mainly laid to lawn with a paved patio and children's play area.