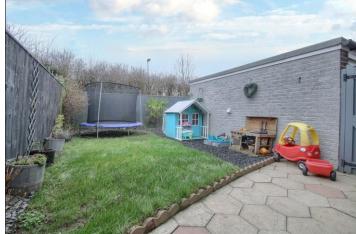

#### **EXTERNALLY**

#### **GARDENS & GARAGE**

Lawned front garden with shrub borders. The driveway provides off street parking and continues on to the single garage with up and over door. The rear garden is south facing and is not directly overlooked, being mainly laid to lawn with a paved patio and children's play area.