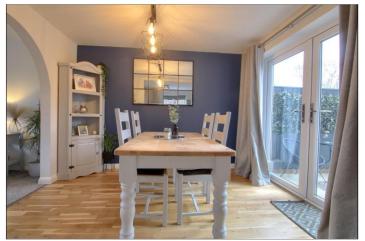

#### **GROUND FLOOR**

**ENTRANCE HALL** 

**LOUNGE** - **4.11m** x **3.66m** (**13'6"** x **12'**) Opening to ...

DINING ROOM - 3.2m x 2.51m (10'6" x 8'3")

**TO VIEW**: Tel: 01642 788878

59 High Street, Yarm, TS15 9BH