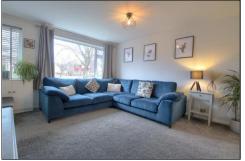

#### **GROUND FLOOR**

**ENTRANCE HALL** 

**LOUNGE** - **4.11m** x **3.66m** (**13'6"** x **12'**) Opening to ...

DINING ROOM - 3.2m x 2.51m (10'6" x 8'3")

**TO VIEW**: Tel: 01642 788878

59 High Street, Yarm, TS15 9BH