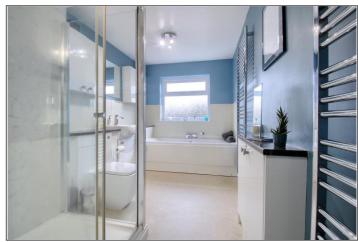

### FIRST FLOOR

**LANDING** 

BEDROOM ONE - 4.01m (13'2") to robes x 2.62m (8'7")

BEDROOM TWO - 2.8m x 2.8m (9'2" x 9'2")

BEDROOM THREE - 3.05m x 2.06m (10' x 6'9")

BATHROOM - 4.55m x 2.16m (14'11" x 7'1")