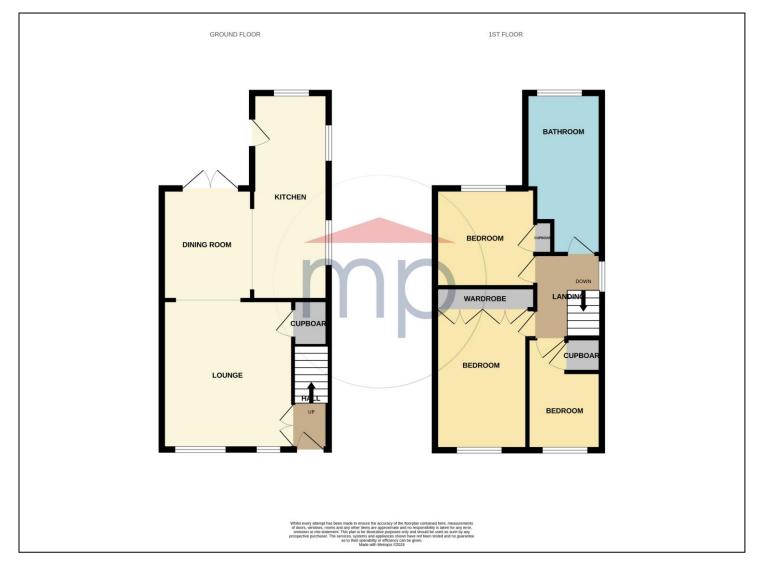

£215,000

A deceptively spacious three bedroom semidetached house benefitting from a substantial two storey rear extension, nicely located within a pleasant cul-de-sac in the Levendale area of Yarm with lawned gardens to front and rear, side driveway and single garage. KITCHEN - 5.84m x 2.18m (19'2" x 7'2")

### FIRST FLOOR

**LANDING** 

BEDROOM ONE - 4.01m (13'2") to robes x 2.62m (8'7")

BEDROOM TWO - 2.8m x 2.8m (9'2" x 9'2")

BEDROOM THREE - 3.05m x 2.06m (10' x 6'9")

BATHROOM - 4.55m x 2.16m (14'11" x 7'1")

#### **GROUND FLOOR**

**ENTRANCE HALL** 

**LOUNGE** - **4.11m** x **3.66m** (**13'6"** x **12'**) Opening to ...

DINING ROOM - 3.2m x 2.51m (10'6" x 8'3")

**TO VIEW**: Tel: 01642 788878

59 High Street, Yarm, TS15 9BH

#### **GARDENS & GARAGE**

Lawned front garden with shrub borders. The driveway provides off street parking and continues on to the single garage with up and over door. The rear garden is south facing and is not directly overlooked, being mainly laid to lawn with a paved patio and children's play area.