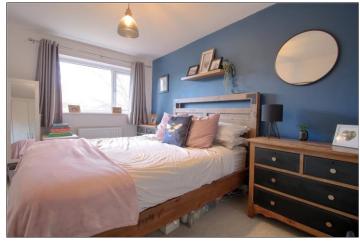

### FIRST FLOOR

**LANDING** 

BEDROOM ONE - 4.01m (13'2") to robes x 2.62m (8'7")

BEDROOM TWO - 2.8m x 2.8m (9'2" x 9'2")

BEDROOM THREE - 3.05m x 2.06m (10' x 6'9")

BATHROOM - 4.55m x 2.16m (14'11" x 7'1")